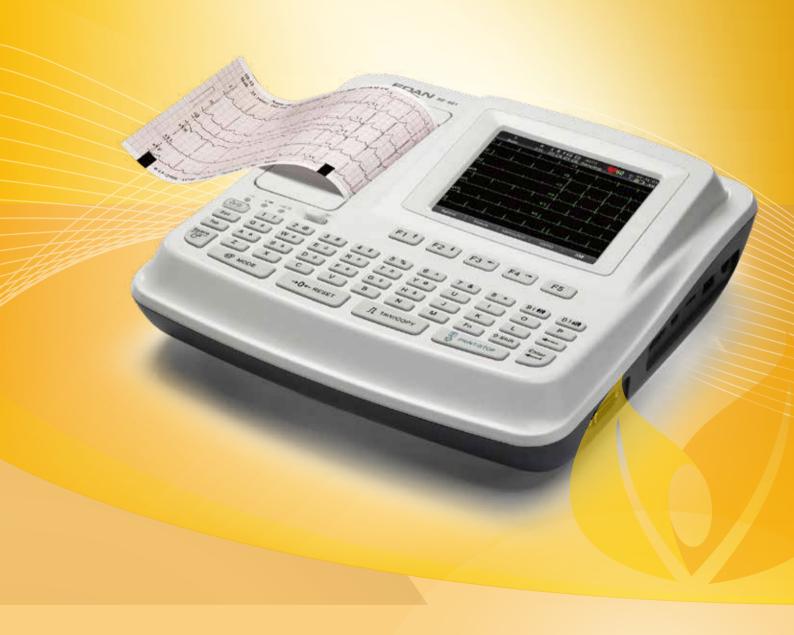

# SE-601 Series

Electrocardiograph

## SE-601 Series

Multi-channel Electrocardiograph

SE-601A (3.5" Monochrome LCD Disply)

SE-601B (5.6" Color LCD Display)

SE-601 C With Rolling Stand (5.6" Color Touch Screen)