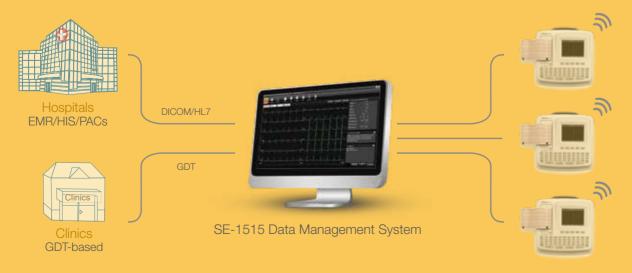

# Network your ECG data with the help of EDAN SE-1515 Data Management System

- Bi-directional communication with ECG machines on worklist and reports
- Cardiac consultation upon ECG reports over database sharing
- Multiple report formats output including PDF, XML, SCP, DICOM, JPG, BMP, and DOC
- Data access with HIS/EMR/PACs/CIS based on HL7/DICOM/GDT protocol