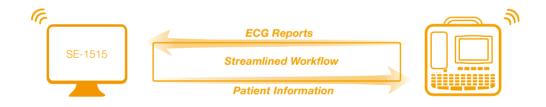

# Network your ECG data with the help of EDAN SE-1515 Data Management System

- Bi-directional communication with ECG machines on worklist and reports
- Cardiac consultation upon ECG reports over database sharing
- Multiple report formats output including PDF, XML, SCP, DICOM, JPG, BMP, and DOC
- Data access with HIS/EMR/PACs/CIS based on HL7/DICOM/GDT protocol