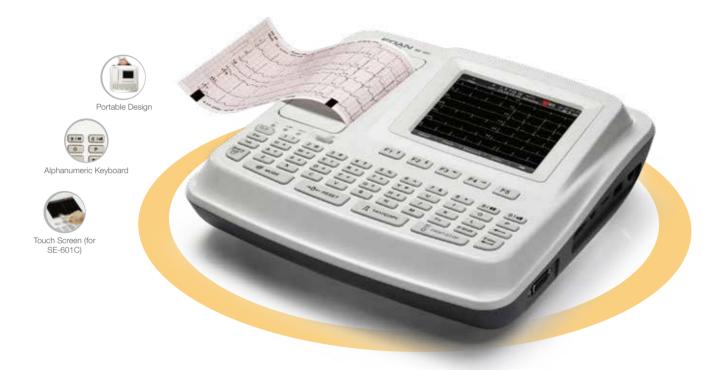

#### User-friendly Design

- Compact and portable design
- 5.6" high resolution color touch screen(optional)
- Alphanumeric keyboard

#### Streamlined Workflow

- One-touch operation
- Support barcode scanner to simplify workflow (for SE-601B/C)

SE-601A (3.5" Monochrome LCD Disply)

SE-601B (5.6" Color LCD Display)

SE-601 C With Rolling Stand (5.6" Color Touch Screen)