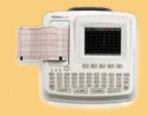

SE-601A (3.5" Monochrome LCD Disply)

SE-601B (5.6" Color LCD Display)

SE-601 C With Rolling Stand (5.6" Color Touch Screen)