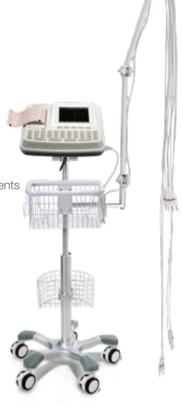

SE-601A (3.5" Monochrome LCD Disply)

SE-601B (5.6" Color LCD Display)

SE-601 C With Rolling Stand (5.6" Color Touch Screen)